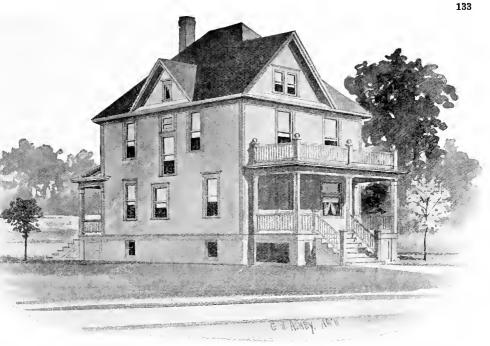

ost of this house is from about \$1,750.00 to about \$1.900.00, according to the locality in which it is built.

Second Floor Plan



Design No. 1046

of Blue Prints, together with a complete set of typewritten specifications is

### ONLY

\$5.00

We mail Plans and Specifications the same day order is received.



Floor Plan

Size: Width, 22 feet; length, 28 feet, exclusive of porch

Blue prints consist of foundation plan; floor plan; front, rear, two side elevations; wall sections and all necessary interior deatils. Specifications consist of about fifteen pages of typewritten matter.

Full and complete working plans and specifications of this house will be furnished for \$5.00. Cost of this house is from about \$900.00 to about \$1,000.00, according to the locality in which it is built.





First Floor Plan

### Size: Width, 26 feet; length, 32 feet, exclusive of porches

Blue prints consist of cellar and foundation plan; roof plan; first and second floor plans; front, rear, two side eleva-tions; wall sections and all necessary inte-rior details. Specifications consist of about twenty pages of typewritten matter.



Second Floor Plan

Full and complete working plans and specifications of this house will be furnished for \$5.00. Cost of this house is from about \$1,600.00 to about \$1,800.00, according to the locality in which it is built.

### PRICE

of Blue Prints, together with a complete set of typewritten specifications is

### **ONLY**

\$5.00

They save time and prevent waste of material



of Blue Prints, together with a complete set of typewritten specifications i